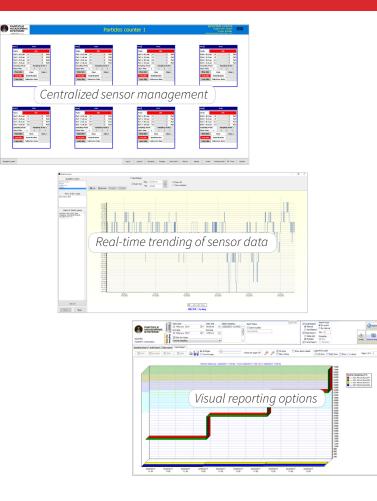

## FEATURES

- Map for visual indication of viable, nonviable, and environmental status
- Configurable display
- Alarm notification and e-signature acknowledgement
- Configurable reports including audit, statistics, and trend reports
- Batch identifiers and data filters
- Automation of sample collection, driven by recipes
- Cubic-meter algorithms for nonviable data
- Volume-based or time-based viable sampling
- Remote data viewing and reporting

The software offers intelligent features such as data mapping, alarming, reporting, and recipe-driven sampling. Up to five clients can be used for remote access and viewing of data.