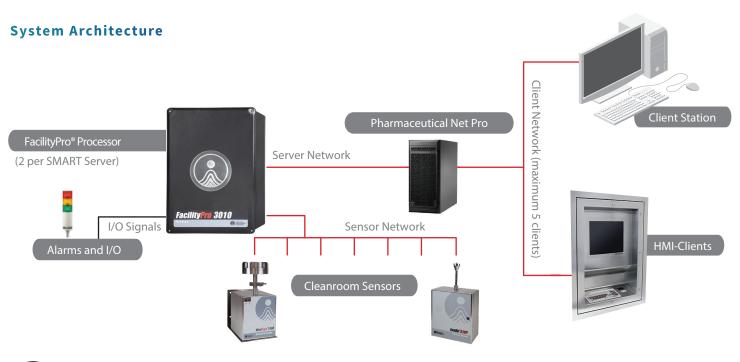

#### **Industrial Automation Architecture**

The processor handles incoming data, while the software provides a visual interface for data management, display, and storage. System design ensures reliability and data integrity, while also promoting streamlined, simplified user controls.

The software offers intelligent features such as data mapping, alarming, reporting, and recipe-driven sampling. Up to five clients can be used for remote access and viewing of data.